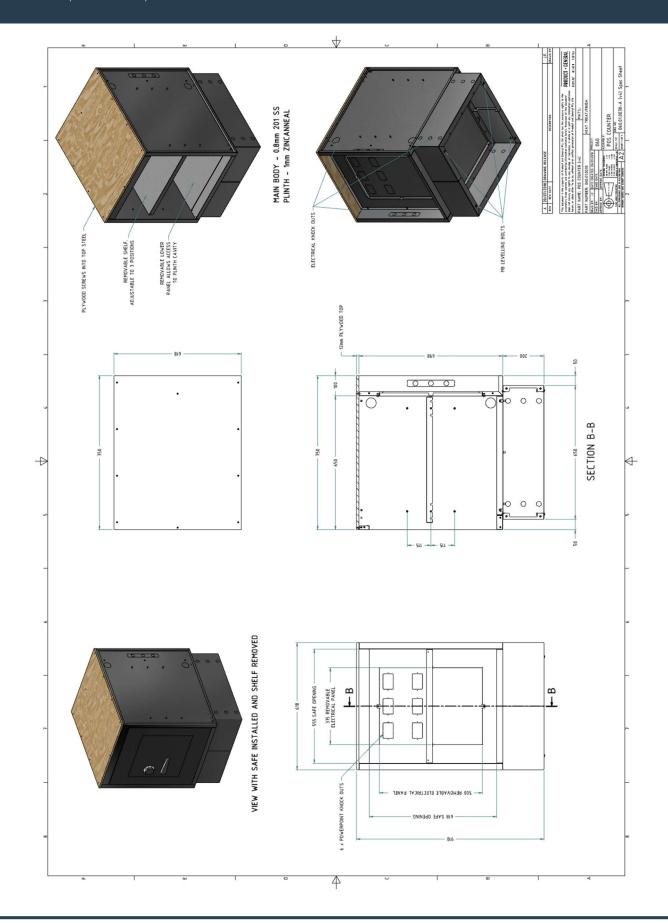

#### **PRODUCT FEATURES**

- Material Stainless Steel Main Body / Zinc Plated Steel Plinth / Plywood Top Board
- Colour Brushed Finish Stainless
- Removable / Adjustable Height Shelf
- Pop-out side holes for cable management
- Removable rear panel with pop-out holes to suit standard power points
- Removable bottom panel to access plinth cavity