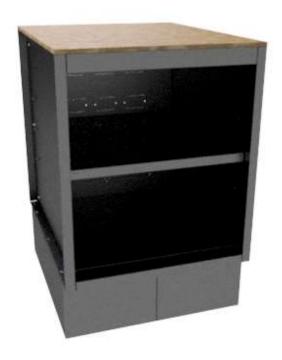

#### **PRODUCT FEATURES**

- Material Stainless Steel Main Body / Zinc Plated Steel Plinth / Plywood Top Board
- Colour Brushed Finish Stainless
- Removable / Adjustable Height Shelf
- Pop-out side holes for cable management
- Removable rear panel with pop-out holes to suit standard power points
- Removable bottom panel to access plinth cavity